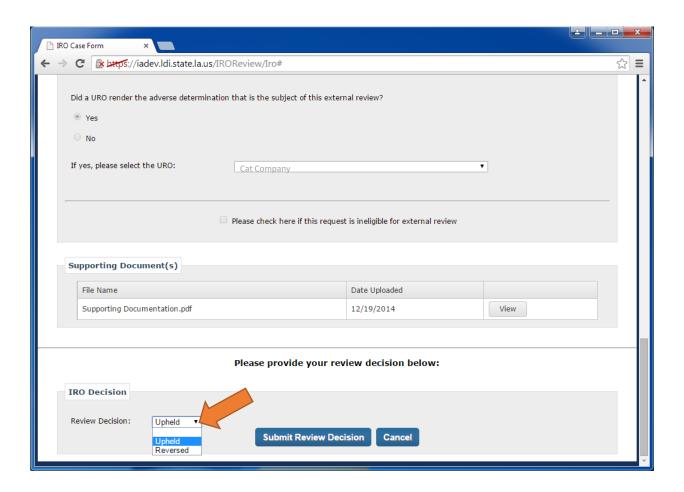

**Note:** If a decision has already been rendered, you can save attachments to the case at any time by clicking the "Submit Files" button.

To submit your decision, select the decision from the "Review Decision" dropdown box. Review Decision options include:

- Upheld: the decision upholds the issuer's decision.
- Reversed: the decision reverses the issuer's decision.

Once you have made your selection, click the "Submit Review Decision" button.

A message will indicate that the decision has been successfully submitted. You can click the "Return to Request List" button to return to the Assigned Cases grid and view the cases assigned to your company.