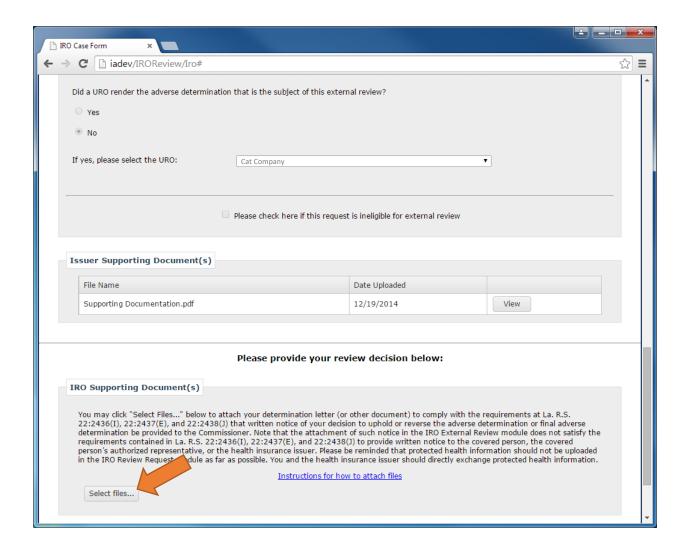

#### Attach Files

To attach supporting documentation, click the "Select Files" link in the IRO Supporting Document(s) section. A file browser window will open.

Select the document you would like to attach and click the "Open" button.