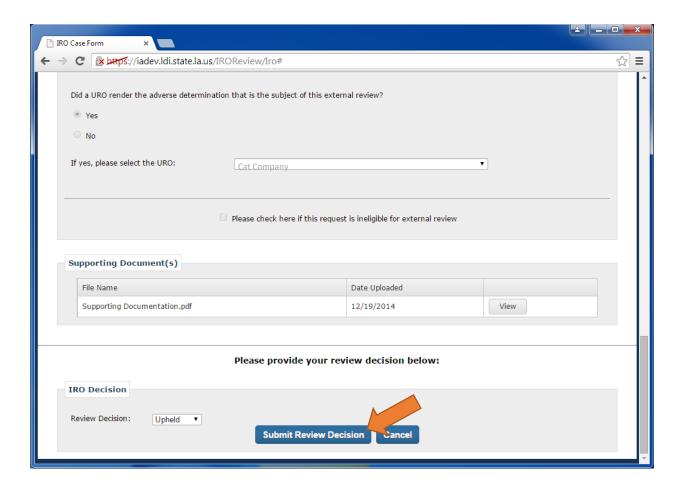

- Upheld: the decision upholds the issuer's decision.
- Reversed: the decision reverses the issuer's decision.

Once you have made your selection, click the "Submit Review Decision" button.

A message will indicate that the decision has been successfully submitted. You can click the "Return to Request List" button to return to the Assigned Cases grid and view the cases assigned to your company.