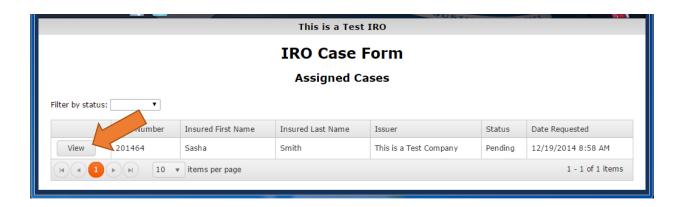

To view and/or act on a case, click the "View" button.

The details of the case will load. Please note that the fields that were filled out by the issuer are view-only and that you will not be able to edit them. You can, however, view any attachments.