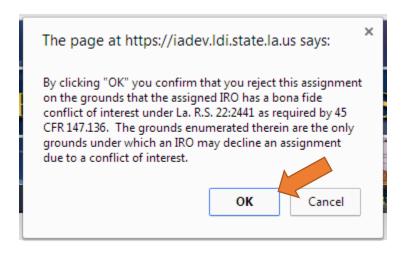

**Note:** The grounds enumerated in the referenced law are the only grounds under which an IRO may decline an assignment as a conflict of interest.

The page will prompt you to verify that you mean to report a conflict. Click the "OK" button to proceed, or the "Cancel" button to undo the action. Clicking "OK" will result in the automatic assignment of the External Review to another IRO.