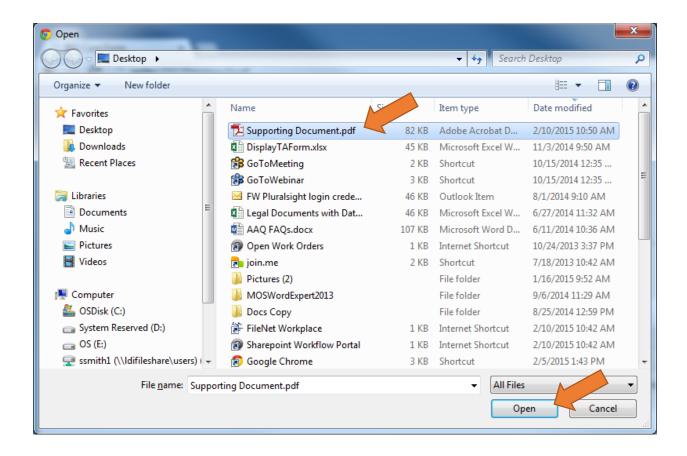

#### Attach Files

To attach supporting documentation, click the "Select Files" link in the IRO Supporting Document(s) section. A file browser window will open.

Select the document you would like to attach and click the "Open" button.