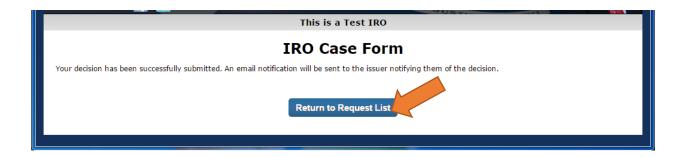

- Upheld: the decision upholds the issuer's decision.
- Reversed: the decision reverses the issuer's decision.

Once you have made your selection, click the "Submit Review Decision" button.

A message will indicate that the decision has been successfully submitted. You can click the "Return to Request List" button to return to the Assigned Cases grid and view the cases assigned to your company.