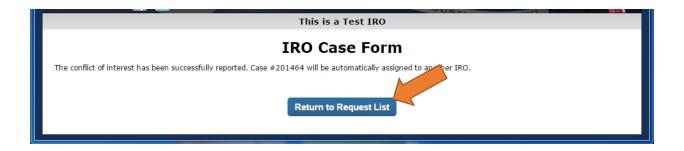

**Note:** The grounds enumerated in the referenced law are the only grounds under which an IRO may decline an assignment as a conflict of interest.

The page will prompt you to verify that you mean to report a conflict. Click the "OK" button to proceed, or the "Cancel" button to undo the action. Clicking "OK" will result in the automatic assignment of the External Review to another IRO.

An email will be sent to the Louisiana Department of Insurance and your company's IRO Review contact to inform them of the conflict of interest and reassignment of the case.

You can click the "Return to Request List" button to return to the Assigned Cases grid and view the cases assigned to your company.