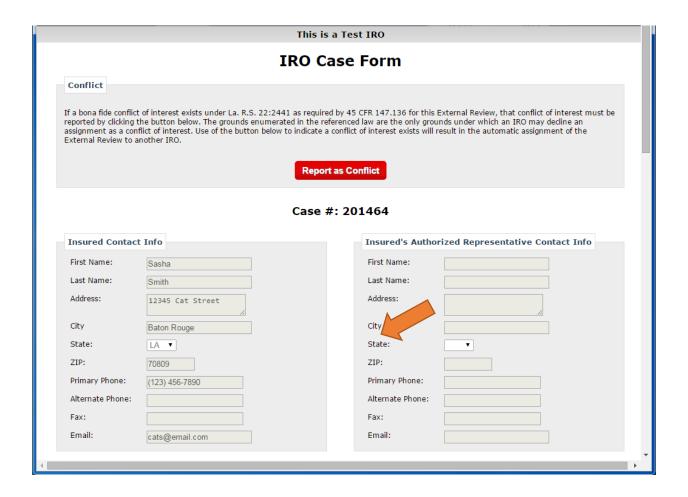

## Report Conflict of Interest

If a conflict of interest exists (under La. R.S. 22:2441 as required by 45 CFR 147.136) that will prevent you from being able to render a decision on a case, click the "Report as Conflict" button.

**Note:** The grounds enumerated in the referenced law are the only grounds under which an IRO may decline an assignment as a conflict of interest.

The page will prompt you to verify that you mean to report a conflict. Click the "OK" button to proceed, or the "Cancel" button to undo the action. Clicking "OK" will result in the automatic assignment of the External Review to another IRO.