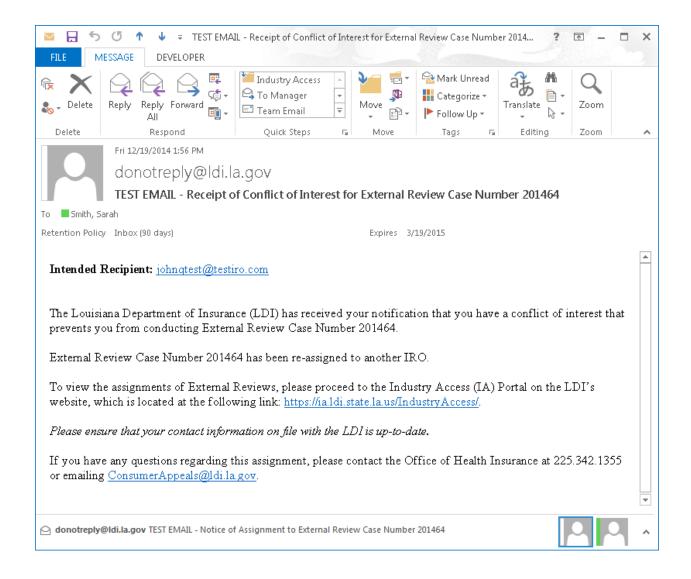

An email will be sent to the Louisiana Department of Insurance and your company's IRO Review contact to inform them of the conflict of interest and reassignment of the case.

You can click the "Return to Request List" button to return to the Assigned Cases grid and view the cases assigned to your company.