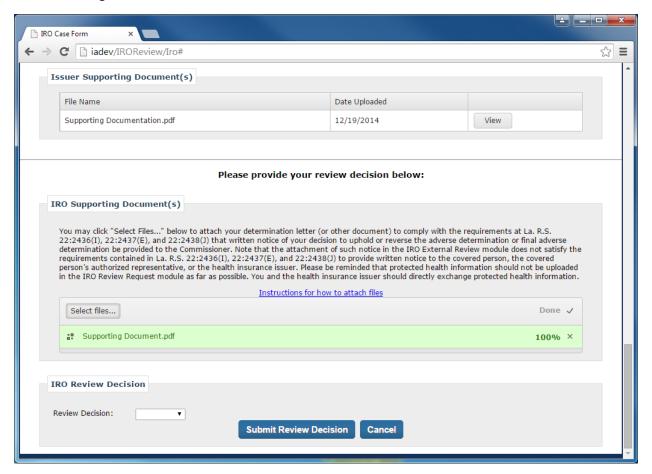

The file you selected will now appear in the IRO Supporting Document(s) section.

**Note:** For pending cases, the attachment will not be saved until you submit your decision by clicking the "Submit Review Decision" button.

**Note:** If a decision has already been rendered, you can save attachments to the case at any time by clicking the "Submit Files" button.

To submit your decision, select the decision from the "Review Decision" dropdown box. Review Decision options include:

- Upheld: the decision upholds the issuer's decision.
- Reversed: the decision reverses the issuer's decision.

Once you have made your selection, click the "Submit Review Decision" button.

A message will indicate that the decision has been successfully submitted. You can click the "Return to Request List" button to return to the Assigned Cases grid and view the cases assigned to your company.