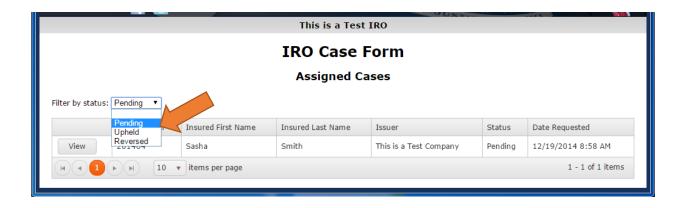

#### Render Review Decision

The IRO Case Form contains an Assigned Cases grid. The case or cases assigned to you will appear in this grid. The grid will display the Case Number, Insured First Name, Insured Last Name, Assigned IRO, Status, and Date Requested for the case or cases.

If you have more than one assigned case, you can sort them by clicking the headers in the grid, or filter them by selecting an option in the "Filter by status" dropdown box. Status options include:

- Pending: The case is awaiting IRO decision.
- Upheld: The IRO's decision upholds the issuer's decision.
- Reversed: The IRO's decision reverses the issuer's decision.