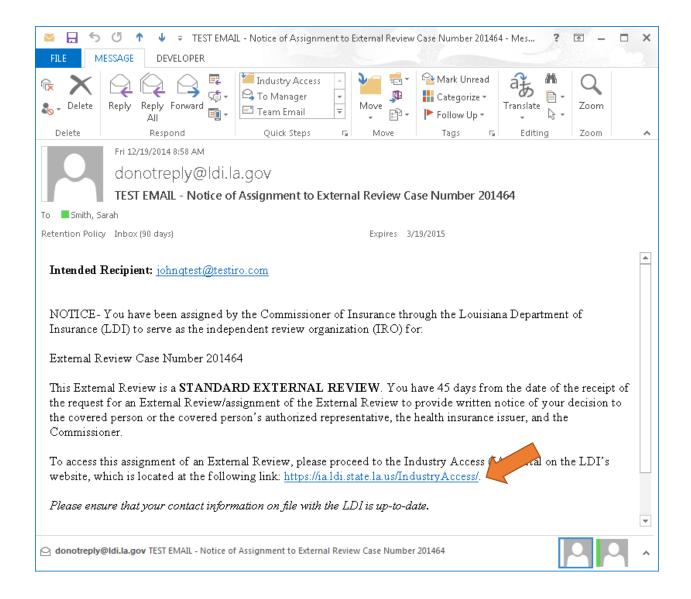

For instructions on how to sign up for the Industry Access Portal and request access to modules, please review the user manual and webinars posted on the Industry Access Log In screen: https://ia.ldi.state.la.us/industryaccess You will need to access the IRO Review Request module if you have received an email indicating that your company has been assigned a case for review.

You can access the Industry Access Portal by clicking the link in the email.