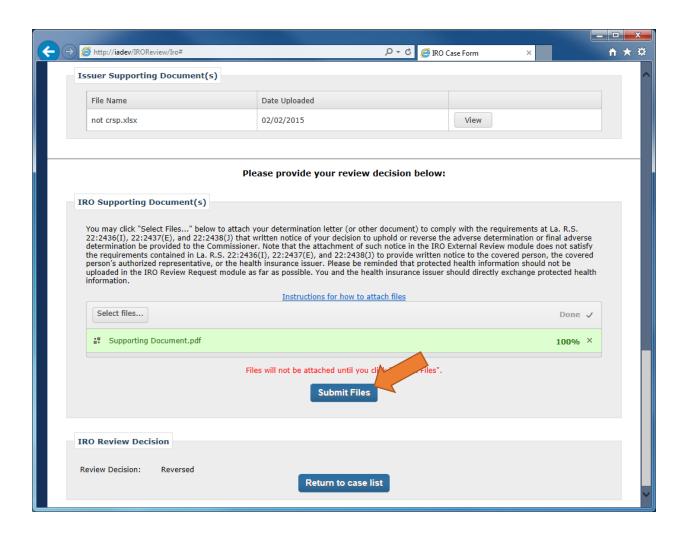

**Note:** If a decision has already been rendered, you can save attachments to the case at any time by clicking the "Submit Files" button.

To submit your decision, select the decision from the "Review Decision" dropdown box. Review Decision options include: